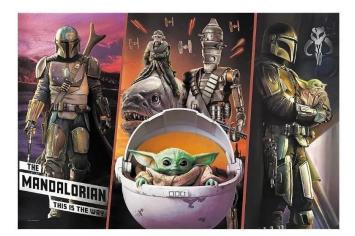

## Product Description

This Trefl jigsaw puzzle with 300 pieces is suitable for children aged 8 and over. Trefl has been producing puzzles at its factory in Poland since 1985. Doing puzzles trains concentration, teaches patience and stimulates logical thinking. Doing puzzles together is a great way to connect generations. The Mandalorian is the first real-life series in the Star Wars universe. Attention!Not suitable for children under 3 years. Contains small parts that can be swallowed - choking hazard!