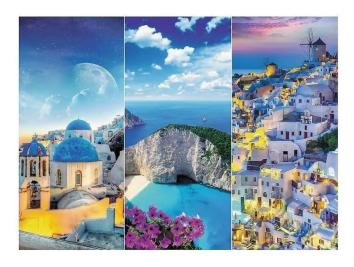

## TR33073 - Premium jigsaw puzzle 3000 pieces - Holiday in Greece

## Product Description

The puzzle shows a collage with the most beautiful holiday impressions of Greece. Trefl has been producing puzzles at its factory in Poland since 1985. Jigsaw puzzles train concentration, teach patience and stimulate logical thinking. Doing puzzles together is a great way to connect generations. Premium puzzle with 3000 pieces. Attention! Not suitable for children under 3 years. Contains small parts that can be swallowed - choking hazard!