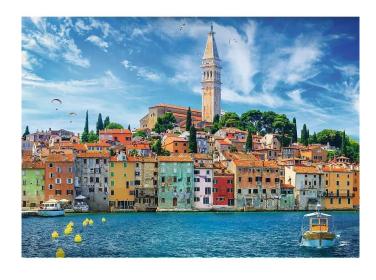

## Product Description

Premium jigsaw puzzle with 2,000 pieces. The motif shows the picturesque Croatian harbour town of Rovinj with its striking church tower. Trefl has been producing jigsaw puzzles at its factory in Poland since 1985. Outstanding quality and experience are reflected in the puzzles. Puzzling trains concentration, teaches patience and stimulates logical thinking. Doing puzzles together is a great way to connect generations. Item number: TR27114EAN: 5900511271140Caution! Not suitable for children under 3 years. Contains small parts that can be swallowed - choking hazard!