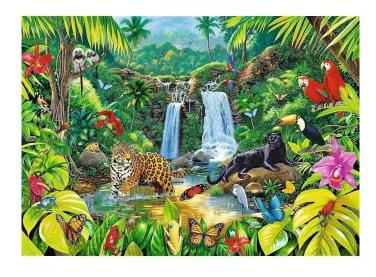

## Product Description

Premium jigsaw puzzle with 2,000 pieces. The motif shows an idyllic scene in a tropical jungle. Trefl has been producing jigsaw puzzles at its factory in Poland since 1985. The puzzles reflect outstanding quality and experience. Puzzles train concentration, teach patience and stimulate logical thinking. Doing puzzles together is a great way to connect generations. Item number: TR27104EAN: 5900511271041 Caution! Not suitable for children under 3 years. Contains small parts that can be swallowed - choking hazard!