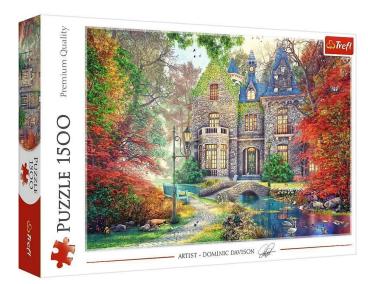

Item no.: 398312 TR26213 - Premium jigsaw puzzle 1500 pieces - Autumnal manor house

Item no.: 398312 shipping weight: 1.00 kg Manufacturer: Trefl