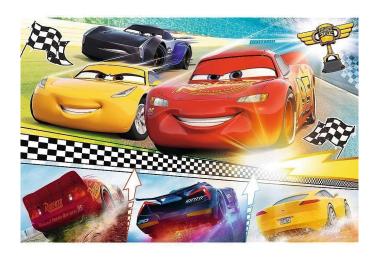

## TR17334 - Jigsaw puzzle with 60 pieces - Disney Cars

## Product Description

Puzzle with 60 pieces - Disney CarsThis Trefl puzzle is suitable for all children aged 4 and over. The cars from Cars race against the other teams and want to win - especially Lightning McQueen. The puzzle has 60 pieces, making it the perfect size to complete in a short time. Item number: TR17334EAN: 5900511173345Caution!Not suitable for children under 3 years. Contains small parts that can be swallowed - choking hazard!