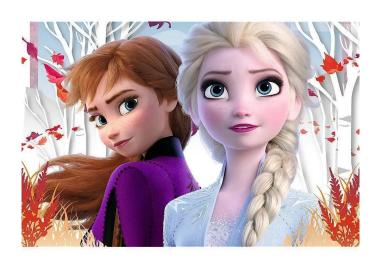

## Product Description

Puzzle with 60 pieces - Frozen 2This Trefl puzzle is suitable for all children aged 4 and over. The two sisters Anna and Elsa from the film Frozen II have to overcome many challenges together. The puzzle has 60 pieces, making it the perfect size to complete in a short time. Item number: TR17333EAN: 5900511173338Attention!Not suitable for children under 3 years. Contains small parts that can be swallowed - choking hazard!