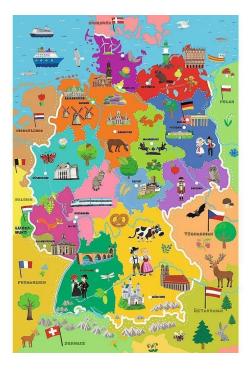

## Product Description

The educational puzzle map of Germany is the best way to show your child how beautiful our country is. First put the individual federal states together to form the shape of Germany, then you can put together the puzzle frame, which consists of the neighbouring countries as well as the Baltic and North Seas. This game helps the youngest children to memorise the administrative structure of the country - and also to learn which countries are our neighbours. In addition, the colourful illustrations show, for example, where the nutcracker was invented, what a traditional Bavarian costume looks like or which animals can be found in the German forests. Check how much you already know about Germany!Puzzle and learning fun in one. Put the puzzle together and learn about the federal states and traditions. For children aged 4 and overltem number: TR15512EAN: 5900511155129Caution!Not suitable for children under 3 years. Contains small parts that can be swallowed - choking hazard!