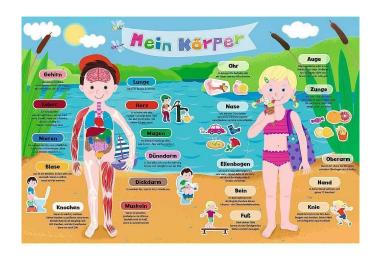

## Product Description

Embark on an extraordinary journey through your body! How many odours can you detect using your sense of smell? Where is the longest bone in your body? What function do your kidneys fulfil? Which of your organs works like a pump, and which like a warehouse? Put the puzzle together to get answers to these questions and learn about the fascinating ways your body works! Puzzle and learning fun in one. Put the puzzle together and learn about the human body. For children aged 4 and overltem number: TR15510EAN: 5900511155105Caution! Not suitable for children under 3 years. Contains small parts that can be swallowed - choking hazard!