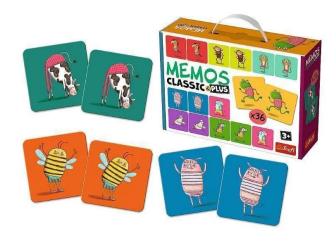

## TR02271 - Memos classic plus animals

## Product Description

Each game is a progressive memo - it contains various game options with different levels of difficulty. In this way, children gradually learn to deal with increasingly difficult variants. Start with the easiest variant and gradually move on to the next challenges. Cheerful illustrations and interesting suggestions for games and activities encourage imaginative play. Package contents: - 36 cards in 6 x 6 cm format- Instructions- Additional elements (e.g. a game piece) For 1-4 players Attention! Not suitable for children under 3 years. Contains small parts that can be swallowed.