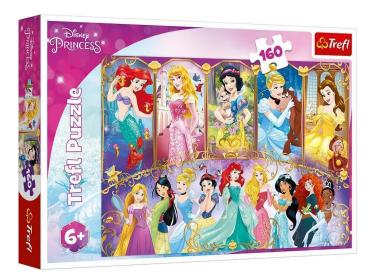

Item no.: 398386 TR15407 - Puzzle with 160 pieces - Disney Princess

Item no.: 398386 shipping weight: 0.20 kg Manufacturer: Trefl

## Product Description

The motif of the puzzle is the most popular Disney princesses; Rapunzel, Mulan, Cinderella, Snow White, Ariel, Sleeping Beauty, Jasmine, Merida and Tiana. It is suitable for children aged 6 and over and has 160 pieces. Item number: TR15407EAN: 5900511154078Caution!Not suitable for children under 3 years. Contains small parts that can be swallowed - choking hazard!