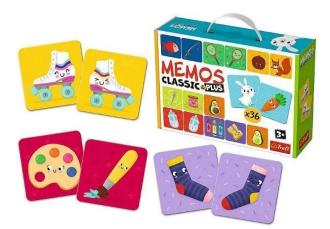

## Product Description

Each game is a progressive memo - it contains different game options with different levels of difficulty. In this way, children gradually learn to deal with increasingly difficult variants. Start with the easiest variant and gradually move on to the next challenges. Cheerful illustrations and interesting suggestions for games and activities encourage imaginative play.Package contents:- 36 cards in 6 x 6 cm format- Instructions- Additional elements (e.g. a game piece)- For 1-4 playersAttention!Not suitable for children under 3 years. Contains small parts that can be swallowed - choking hazard!