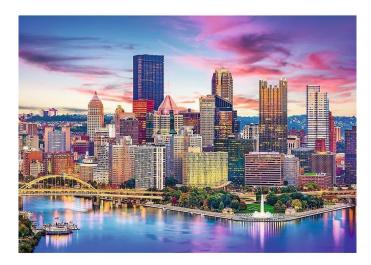

Item no.: 398299 TR10723 - Premium Jigsaw Puzzle 1000 Pieces - Pittsburgh Skyline

## Product Description

Premium jigsaw puzzle 1000 pieces - Skyline of PittsburghPremium jigsaw puzzle with 1,000 pieces. Trefl has been producing jigsaw puzzles at its factory in Poland since 1985. Outstanding quality and experience are reflected in the puzzles.Puzzling trains concentration, teaches patience and stimulates logical thinking. Doing puzzles together is a great way to connect generations.-Part number: TR10723-EAN: 5900511107234Caution!Not suitable for children under 3 years. Contains small parts that can be swallowed - choking hazard!