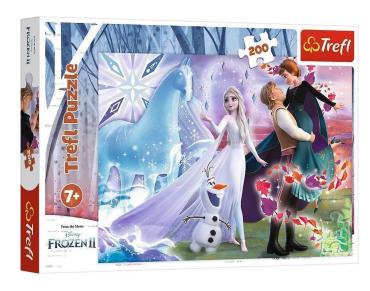

## TR13265 - Puzzle with 200 pieces - The Ice Queen

## Product Description

This Trefl jigsaw puzzle with 200 pieces is perfect for children aged 6 and over. The motif shows Elsa and Olaf as well as Anna and Kristoff who are newly in love. Item number: TR13265EAN: 5900511132656Standard rangeCaution!Not suitable for children under 3 years. Contains small parts that can be swallowed - choking hazard!