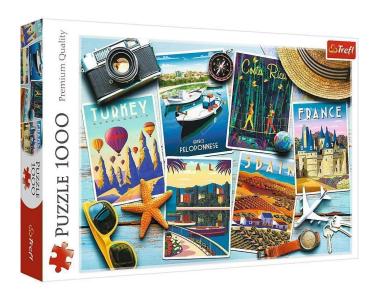

## TR10714 - Premium jigsaw puzzle 1000 pieces - Postcards from your holiday

## Product Description

Trefl has been producing puzzles at its factory in Poland since 1985. Outstanding quality and experience are reflected in the puzzles. Puzzles train concentration, teach patience and stimulate logical thinking. Doing puzzles together is a great way to connect generations. Item number: TR10714EAN: 5900511107142Caution! Not suitable for children under 3 years. Contains small parts that can be swallowed - choking hazard!