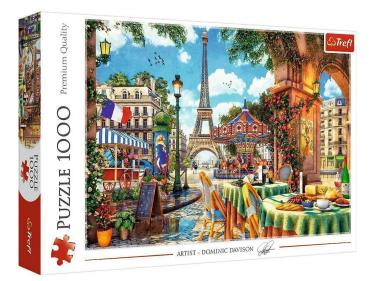

Item no.: 398289 TR10622 - Premium jigsaw puzzle 1000 pieces - Paris morning

## Product Description

Premium jigsaw puzzle with 1,000 pieces. Trefl has been producing jigsaw puzzles at its factory in Poland since 1985. Outstanding quality and experience are reflected in the puzzles.Puzzling trains concentration, teaches patience and stimulates logical thinking. Doing puzzles together is a great way to connect generations.Item number: TR10622EAN: 5900511106220Caution!Not suitable for children under 3 years. Contains small parts that can be swallowed - choking hazard!