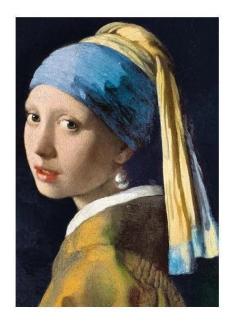

## TR10522 - Premium jigsaw puzzle 1000 pieces - Girl with pearl ears

## Product Description

The Art Collection brings together the premium quality of Trefl jigsaw puzzles and famous works of art. This puzzle with 1000 pieces shows the painting "The Girl with the Pearl Earring" by the Dutch painter Jan Vermeer. Trefl has been producing puzzles at its factory in Poland since 1985. Outstanding quality and experience are reflected in the puzzles. Puzzling trains concentration, teaches patience and stimulates logical thinking. Doing puzzles together is a great way to connect generations. Attention! Not suitable for children under 3 years. Contains small parts that can be swallowed - choking hazard!