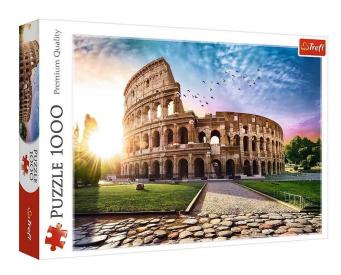

## TR10468 - Premium jigsaw puzzle 1000 pieces - Colosseum

## Product Description

Premium jigsaw puzzle with 1,000 pieces. The motif shows the Colosseum in Rome in front of a picturesque sunrise. Trefl has been producing jigsaw puzzles at its factory in Poland since 1985. Outstanding quality and experience are reflected in the puzzles. Puzzling trains concentration, teaches patience and stimulates logical thinking. Doing puzzles together is a great way to connect generations. Item number: TR10468EAN: 5900511104684Caution! Not suitable for children under 3 years. Contains small parts that can be swallowed - choking hazard!