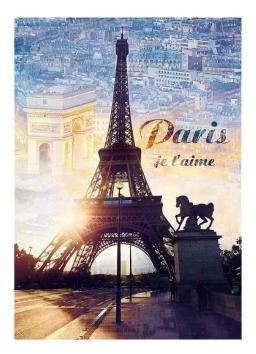

Item no.: 398265 TR10394 - Premium jigsaw puzzle 1000 pieces - Paris "Eiffel Tower"

Premium jigsaw puzzle shows the Eiffel Tower in Paris with 1,000 pieces. Trefl has been producing jigsaw puzzles at its factory in Poland since 1985. Outstanding quality and experience are reflected in the puzzles.Puzzling trains concentration, teaches patience and stimulates logical thinking. Doing puzzles together is a great way to connect generations. Attention!Not suitable for children under 3 years. Contains small parts that can be swallowed - choking hazard!Other