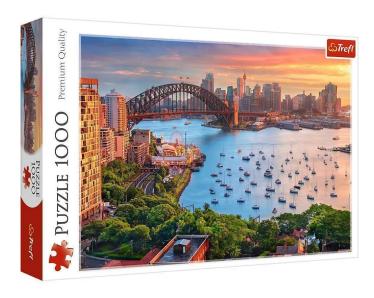

## TR10743 - Premium jigsaw puzzle 1000 pieces - Sydney, Australia

## Product Description

Trefl has been producing puzzles at its factory in Poland since 1985. Outstanding quality and experience are reflected in the puzzles.Puzzling trains concentration, teaches patience and stimulates logical thinking. Doing puzzles together is a great way to connect generations. Item number: TR10743EAN: 5900511107432Caution! Not suitable for children under 3 years. Contains small parts that can be swallowed - choking hazard!