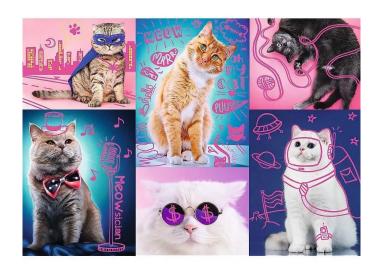

## TR10581 - Neon Puzzle 1000 pieces - Super Cats

## Product Description

Neon jigsaw puzzle with 1000 pieces. These jigsaw puzzles are made with special paint that creates a long-lasting, intense neon effect on the motif. Naturally in the proven premium quality. Treff has been producing jigsaw puzzles in its factory in Poland since 1985. Outstanding quality and experience are reflected in the puzzles. Puzzling trains concentration, teaches patience and stimulates logical thinking. Doing puzzles together is a great way to connect generations. Item number: TR10581EAN: 5900511105810Standard rangeCaution!Not suitable for children under 3 years. Contains small parts that can be swallowed - choking hazard!