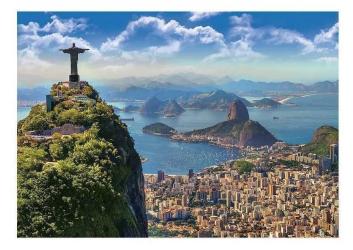

## Product Description

Premium jigsaw puzzle with 1,000 pieces showing the statue of Christ in Rio de Janeiro. Trefl has been producing jigsaw puzzles at its factory in Poland since 1985. Outstanding quality and experience are reflected in the puzzles. Puzzling trains concentration, teaches patience and stimulates logical thinking. Doing puzzles together is a great way to connect generations. Attention!Not suitable for children under 3 years. Contains small parts that can be swallowed - choking hazard!