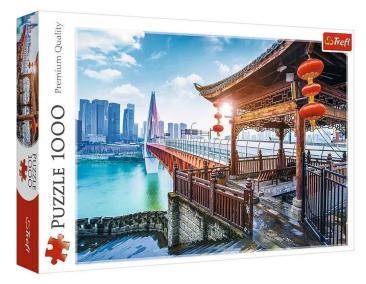

Item no.: 398297 TR10721 - Premium jigsaw puzzle 1000 pieces - Chongqping, China

## Product Description

Premium jigsaw puzzle with 1,000 pieces. Trefl has been producing jigsaw puzzles at its factory in Poland since 1985. Outstanding quality and experience are reflected in the puzzles.Puzzling trains concentration, teaches patience and stimulates logical thinking. Doing puzzles together is a great way to connect generations.Item number: TR10721EAN: 5900511107210Caution!Not suitable for children under 3 years. Contains small parts that can be swallowed - choking hazard!