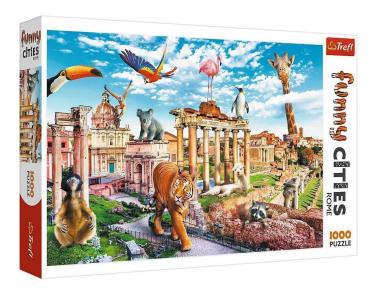

## TR10600 - Premium jigsaw puzzle 1000 pieces - Funny Rome

## Product Description

Premium jigsaw puzzle with 1000 pieces. The Funny Cities line features classic city motifs, enhanced with fantastic elements. For example, giant cats in New York. Trefl has been producing jigsaw puzzles at its factory in Poland since 1985. Outstanding quality and experience are reflected in the puzzles. Puzzling trains concentration, teaches patience and stimulates logical thinking. Doing puzzles together is a great way to connect generations. Item number: TR10600EAN: 5900511106008Caution!Not suitable for children under 3 years. Contains small parts that can be swallowed - choking hazard!