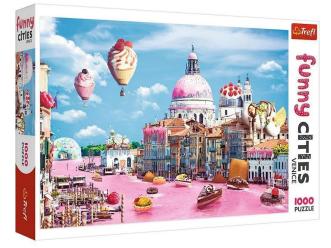

Item no.: 398286 TR10598 - Premium jigsaw puzzle 1000 pieces - Funny Venice

## Product Description

Premium jigsaw puzzle with 1000 pieces. The Funny Cities line features classic city motifs, enhanced with fantastic elements. For example, giant sweets in Venice. Trefl has been producing jigsaw puzzles at its factory in Poland since 1985. Outstanding quality and experience are reflected in the puzzles. Puzzles train concentration, teach patience and stimulate logical thinking. Doing puzzles together is a great way to connect generations. Item number: TR10598EAN: 5900511105988Caution!Not suitable for children under 3 years. Contains small parts that can be swallowed - choking hazard!