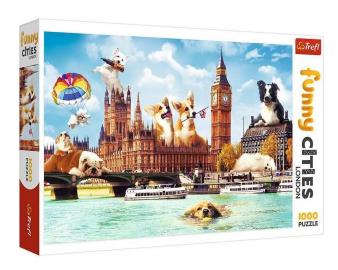

## TR10596 - Premium jigsaw puzzle 1000 pieces - Funny London

## Product Description

Premium jigsaw puzzle with 1000 pieces. The Funny Cities line features classic city motifs, enhanced with fantastic elements. For example, giant dogs in London.Trefl has been producing jigsaw puzzles at its factory in Poland since 1985. Outstanding quality and experience are reflected in the puzzles.Puzzles train concentration, teach patience and stimulate logical thinking. Doing puzzles together is a great way to connect generations.Item number: TR10596EAN: 5900511105964Caution!Not suitable for children under 3 years. Contains small parts that can be swallowed - choking hazard!