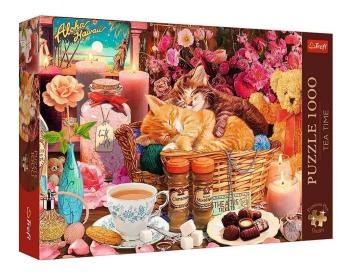

## TR10802 - Premium Plus Puzzle 1,000 pieces - Cuddle time

## Product Description

The Premium Plus Quality puzzles are designed according to a new philosophy based on four characteristic features. Firstly, the pieces of the new series fit together perfectly, there are no empty spaces. Secondly, all puzzles are made of high-quality cardboard. Thirdly, the Premium Plus Quality puzzles feature specially selected motifs. And finally, the large selection of picture themes allows every puzzle lover to find something suitable! The puzzles are made of high-quality cardboard (thickness 1.90 mm). The cardboard is only secured with special stickers and not with shrink film. There are 2 different series: Photo Odyssey: a selection of high-quality photographs showing amazing landscapes and landmarks-Tea Time: the puzzles feature paintings that exude a magical style and nostalgic atmosphereRecommended for children aged 12 and over! TR10802EAN: 5900511108026Warning! Not suitable for children under 3 years. Contains small parts that can be swallowed - choking hazard!