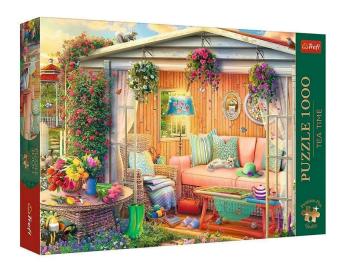

## TR10801 - Premium Plus Puzzle 1,000 pieces - Favourite place

## Product Description

The Premium Plus Quality puzzles are designed according to a new philosophy based on four characteristic features. Firstly, the pieces of the new series fit together perfectly, there are no empty spaces. Secondly, all puzzles are made of high-quality cardboard. Thirdly, the Premium Plus Quality puzzles feature specially selected motifs. And finally, the large selection of picture themes allows every puzzle lover to find something suitable! The puzzles are made of high-quality cardboard (thickness 1.90 mm). The cardboard is only secured with special stickers and not with shrink film. There are 2 different series: Photo Odyssey: a selection of high-quality photographs showing amazing landscapes and landmarks-Tea Time: the puzzles feature paintings that exude a magical style and nostalgic atmosphere-Recommended for children aged 12 and over-Part number: TR10801-EAN: 5900511108019Caution! Not suitable for children under 3 years. Contains small parts that can be swallowed - choking hazard!