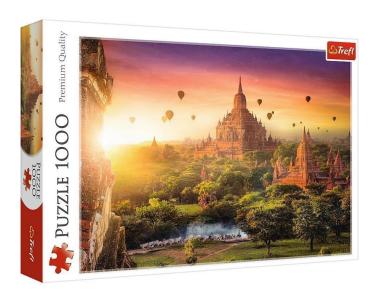

## TR10720 - Premium jigsaw puzzle 1000 pieces - Ancient Temple of Burma

## Product Description

Premium jigsaw puzzle with 1,000 pieces. Trefl has been producing jigsaw puzzles at its factory in Poland since 1985. Outstanding quality and experience are reflected in the puzzles. Puzzling trains concentration, teaches patience and stimulates logical thinking. Doing puzzles together is a great way to connect generations. Item number: TR10720EAN: 5900511107203Caution!Not suitable for children under 3 years. Contains small parts that can be swallowed - choking hazard!