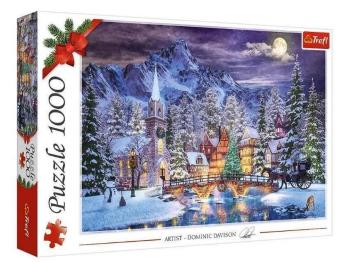

Item no.: 398291

TR10629 - Premium jigsaw puzzle 1000 pieces - Alpine village in the snow

## Product Description

Premium jigsaw puzzle with 1,000 pieces. Trefl has been producing jigsaw puzzles at its factory in Poland since 1985. Outstanding quality and experience are reflected in the puzzles. Puzzling trains concentration, teaches patience and stimulates logical thinking. Doing puzzles together is a great way to connect generations. Recommended for children aged 12 and overCaution!Not suitable for children under 3 years. Contains small parts that can be swallowed - choking hazard!