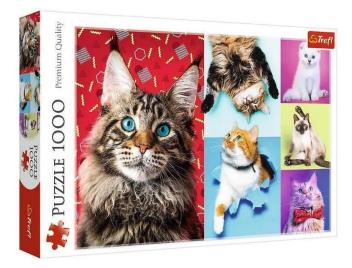

Item no.: 398284 TR10591 - Premium jigsaw puzzle 1000 pieces - Happy cats

## Product Description

Premium jigsaw puzzle with 1,000 pieces. Trefl has been producing jigsaw puzzles at its factory in Poland since 1985. Outstanding quality and experience are reflected in the puzzles. Puzzling trains concentration, teaches patience and stimulates logical thinking. Doing puzzles together is a great way to connect generations. Attention! Not suitable for children under 3 years. Contains small parts that can be swallowed - choking hazard!