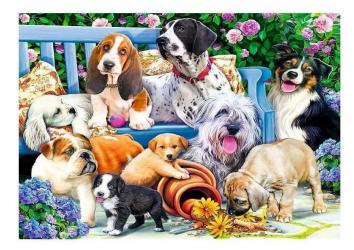

## Product Description

Premium jigsaw puzzle with 1000 pieces. The puzzle shows a large collection of different dogs in the garden. Trefl has been producing puzzles at its factory in Poland since 1985. Outstanding quality and experience are reflected in the puzzles. Puzzling trains concentration, teaches patience and stimulates logical thinking. Doing puzzles together is a great way to connect generations. Attention!Not suitable for children under 3 years. Contains small parts that can be swallowed - choking hazard!