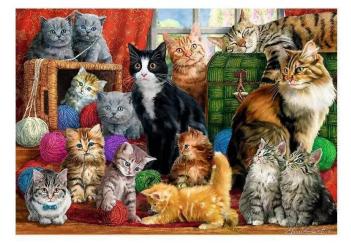

## Product Description

Premium jigsaw puzzle with 1000 pieces. The puzzle shows a large collection of different cats. Trefl has been producing puzzles at its factory in Poland since 1985. Outstanding quality and experience are reflected in the puzzles. Puzzling trains concentration, teaches patience and stimulates logical thinking. Doing puzzles together is a great way to connect generations. Attention!Not suitable for children under 3 years. Contains small parts that can be swallowed - choking hazard!