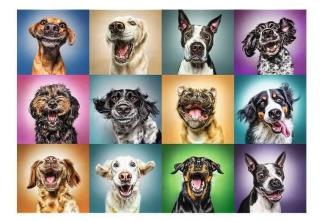

## Product Description

Premium jigsaw puzzle with 1,000 pieces. The motif shows 12 portraits of cheerfully grinning dogs. Trefl has been producing jigsaw puzzles at its factory in Poland since 1985. The puzzles reflect their outstanding quality and experience. Puzzles train concentration, teach patience and stimulate logical thinking. Doing puzzles together is a great way to connect generations. Attention! Not suitable for children under 3 years. Contains small parts that can be swallowed - choking hazard!