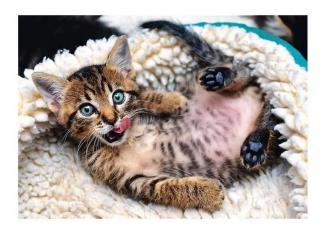

## Product Description

Premium jigsaw puzzle with 1,000 pieces. The motif shows a playful, cheerful kitten.Trefl has been producing jigsaw puzzles at its factory in Poland since 1985. The puzzles reflect their outstanding quality and experience.Puzzles train concentration, teach patience and stimulate logical thinking. Doing puzzles together is a great way to connect generations.Attention!Not suitable for children under 3 years. Contains small parts that can be swallowed - choking hazard!