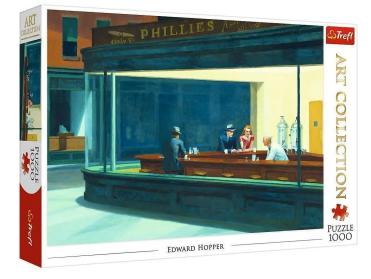

from **7,72 EUR** 

Item no.: 398303 shipping weight: 0.70 kg Manufacturer: Trefl

Item no.: 398303

TR10747 - Premium jigsaw puzzle 1000 pieces - Art Collection, Night owls