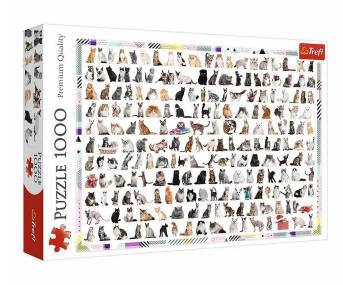

## TR10498 - Premium jigsaw puzzle 1000 pieces - 208 cats

## Product Description

Premium jigsaw puzzle with 1,000 pieces. The motif shows 208 different types of cats. Trefl has been producing jigsaw puzzles at its factory in Poland since 1985. Outstanding quality and experience are reflected in the puzzles. Puzzling trains concentration, teaches patience and stimulates logical thinking. Doing puzzles together is a great way to connect generations. Item number: TR10498EAN: 5900511104981Caution! Not suitable for children under 3 years. Contains small parts that can be swallowed - choking hazard!