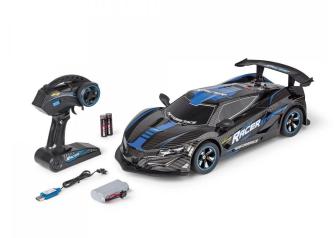

## 500404251 - 1:10 Night Racer 2.0 2.4G 100 RTR red

## Product Description

Ready, Steady, Go!With the CARSON Night Racer 2.0 you are the king of the road! The racer is fully suspended and equipped with a differential gear. Speed and manoeuvrability are the most important features of the remote-controlled Night Racer, making it unbeatable on both straight and winding tracks. In addition, the detailed paintwork and the blue illuminated rims give the RC racer a very special look, even in the dark. The Night Racer is supplied with a 2.4 GHz remote control and is ready to go immediately after initial charging. Have fun with your 1:10 Night Racer 2.0! Buy - Charge - Drive!Ready-to-run model,2.4GHz rotary knob remote control system,Li-lon drive battery 7.4V/1,200mAh, USB-charger, 2x transmitter batteries LR06AA and instructions.Suitable spare battery 500608237ATTENTION!Please keep these notes for possible correspondence. Subject to colour and technical changes. Not suitable for children under three years of age. Choking hazard due to small parts that can be swallowed! Use under the direct supervision of adults. Adult assistance is required to remove the transport locks.Product detailsTechnical details:1. Differential gear2. Full suspension3. 2.4GHz remote control4. Fast and manoeuvrable5. Detailed paintwork6. Blue illuminated wheel rim designTechnical data:- Length 485 mm- Width 200 mm- Height 125 mm- Wheelbase 260 mm- Weight 737 g-Driving time 40 min- Top speed 20 km/hMatching spare battery 500608237