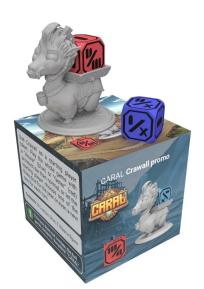

## 145635 - CARAL Crawall extension

## Product Description

Use the Crawall miniature as the starting player figure to identify the starting player for each year. Play the whole game with a "slower" (blue) or a "faster" (red) architect die instead of the standard die. You can also let the starting player choose one of the three dice for their year as the starting player, or even allow the starting player to roll a die of their choice for each round of the year.-Number of players 2 - 4 people-Suitable for 12 - 99 years-Packaging 47 x 58 x 56 mm