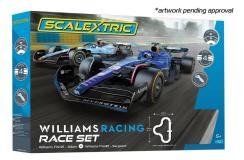

## 560001450 - 1:32 Scal. Williams Rac. Race Set 484cm

## Product Description

1:32 Scal. Williams Rac. Race Set 484cmThere are a number of teams at the top of Grand Prix racing, and in the history of the sport few have achieved the same results as Williams. This set gives you the opportunity to drive as Alex Albon or as Logan Sargent and thus make your race track unsafe with both the Gulf and the standard livery. Scale 1:32, High-Detailed, Caution! Not suitable for children under 14 years.