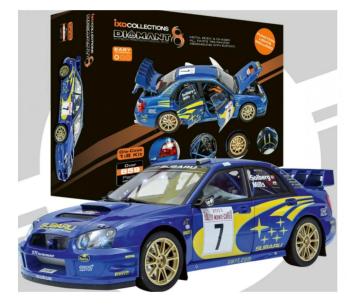

## Product Description

1:8 IXO Subaru Impreza Rally MC 2003Item number: 520010110Age recommendation: from 14 yearsProduct informationThe Subaru Impreza WRC is a rally car based on the road version of the Subaru Impreza. The Impreza WRC was first used in 1993 in Finland and won a total of 6 world championship titles as well as 3 drivers' titles and 3 mechanics' titles. The 2003 WRC made its debut in 2003 at the Monte Carlo Rally. The vehicle used the look of the new road version of the Impreza released the year before. The change to the headlights is striking. Technically, the turbocharger was revised and the engine technically adapted. The modifications were intended to deliver more torque at lower revs. The body has lost some weight for the 2003 WRC model, as well as gaining rigidity. The Subaru was driven to the world championship title by Petter Solberg. The team's second driver was form Mäkinen. Floor model kit, scale 1:8, 206 die-cast metal parts, total- 859 parts, weight approx. 9,350g, - opening doors & bonnet, -light and sound function, - screwdriver, screw set, - instructions. Attention!Not suitable for children under 14 years.Product details- 859 components (206 die-cast metal) - Total weight: 9.35 kg- Vehicle dimensions: 54.5 cm x 18 cm- Plastic parts are already pre-painted- Faithfully reproduced interior (cockpit)- With light & sound function (engine sound)- Reproduction of the roll cage- Engine & engine compartment reproduced in great detail- Detailed and illustrated assembly manual- Light function of the headlights and brake lights