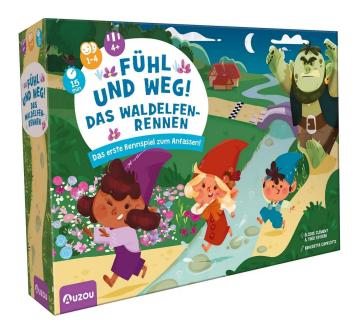

## Product Description

Gently through the landsOne night a year, all the wood elves gather for a big tactile run. But beware: this year, an ogre has invited himself to the party! Who will be the fastest? Place the tactile tiles in the bag and the wood elves on the starting line and then try to find the tile that corresponds to the place in front of your playing piece to move forward.-Number of players 1 - 4 people-Suitable for ages 4 and up-Playing time 20 minutes-Packaging 65 x 220 x 320 mm