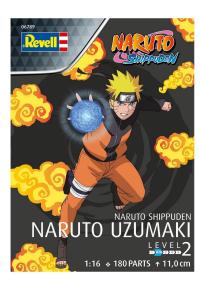

## Item no.: 397419 06789 - Naruto Uzumaki easy-click-sys

Item no.: 397419 shipping weight: 0.20 kg Manufacturer: Revell

## Product Description

DescriptionModel kit of the hero of Konohagakure, Naruto Uzumaki - Immerse yourself in the action-packed world of Naruto and create your own ninja saga. This impressive kit brings the hero of the series to life in rich detail. The innovative easy-click system guarantees quick success with this model: Multicoloured, precisely manufactured components are stably connected by simply plugging them together and decorated with stickers. Safety instructionsRecommended for modellers and collectors aged 14 and over. Tips, edges and small parts are present due to scale and prototypical or functional design. Risk of swallowing. Therefore, keep out of the reach of children under the age of 10!