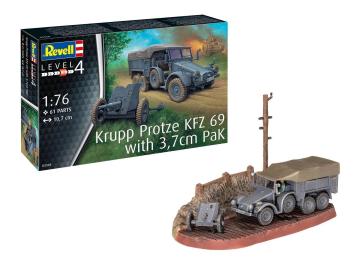

## 63344 - Model Set Krupp Protze KFZ 69

## Product Description

Immerse yourself in the fascinating world of military history with our high-quality model kit of the light Krupp Protze KFZ 69 with 3.7 cm PaK. This authentic replica model brings the past to life and offers both beginners and advanced modellers an exciting building and collecting experience. Our 1:76 scale model kit contains 61 precisely manufactured parts that have been designed with great attention to detail. The impressive length of 107 mm makes it an eye-catcher at any exhibition or in your own collection. The enclosed diorama plate with realistic road surface provides the ideal stage for your creation. Scope of delivery:- Model kit Krupp Protze KFZ 69 with 3.7 cm PaK- Diorama plate with road surface for authentic presentation- Realistic driver figure for additional authenticity- 3 different paint versions for individual designThis model kit is perfect for modelling enthusiasts who have a soft spot for historical military vehicles. With its manageable number of parts and 1:76 scale, it is ideal for beginners aged 12 and over as well as for experienced modellers who want to expand their collection. Whether you want to create an impressive display or a realistic diorama, this kit offers endless possibilities. What really sets our model kit apart is its realistic features. The highly detailed parts allow you to assemble the model precisely and authentically. The included driver figure gives your model additional charm and liveliness. With the 3 different paint versions, you can design your vehicle according to your ideas and thus create a unique one-off.Background information:The light Krupp Protze KFZ 69 with 3.7 cm PaK was a versatile vehicle with a payload of 1.5 tonnes and all-wheel drive. Its impressive top speed of 70 km/h made it a valuable asset. The enclosed background information offers you an insight into the history of this vehicle and lets you experience the past in a new way.Caution!Not suitable for children under 12 years.