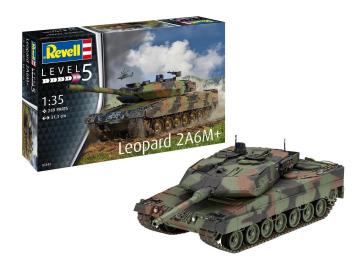

## 63342 - Model Set Leopard 2 A6M

## Product Description

The 1/35th scale Leopard 2A6M+ is a highly detailed model kit that allows even very experienced modellers to build an incredibly accurate replica of the main battle tank. 250 parts make this kit a must-have for anyone interested in German tanks or military history. The 2A6M+ variant is equipped with mine protection, decoupled commander's and gunner's seats and a modified escape hatch.- Finely detailed surface textures with anti-slip coating- Two-part track, can be bent, even more authentic- Current smoke grenade launcher (6+2)- Rotatable turret- Height-adjustable gun- Turret hatches can be displayed open- UltraCap, outboard intercom at the rear, tow rope guide and hand weapon mounts on the turret roof- Age recommendation 13- Scale 1:35- Individual parts 249Caution!Notsuitable for children under 12 years of age.