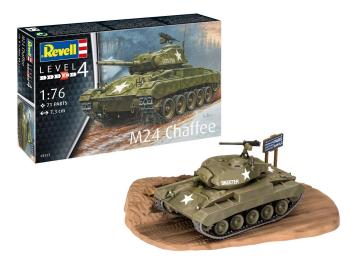

Item no.: 397495 63323 - Model Set M24 Chaffee

Item no.: 397495 shipping weight: 0.10 kg Manufacturer: Revell

## Product Description

The M24 Chaffee was mainly used by the US Army in reconnaissance units during the Second World War. With its two 148 hp Cadillac engines, it was fast enough to get away from enemy contact in good time. However, if it did come to a fight, it could also defend itself effectively with its 7.5 cm cannon.- Vinyl track- Height-adjustable cannon- Rotating turret-Diorarma plate with road sign and sandbags- Recommended age 12- Scale 1:76- Individual parts 71Scope of delivery: Plastic model kit (not assembled)Illustrated, multilingual assembly instructions, decalsCaution!Not suitable for children under 12 years of age.