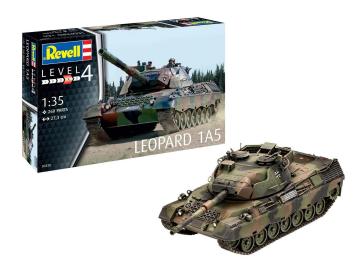

## 63320 - Model Set Leopard 1A5

## Product Description

Model kit of the German Leopard 1A5. Between 1986 and 1992, the Leopard 1 received a combat upgrade, which included an improved fire control system. Vehicles upgraded accordingly were designated Leopard 1A5. Easy to assemble vinyl track- Detailed surfaces- Recommended age 12- Scale 1:35- Individual parts 260Authentic representation of the following versions:- Leopard 1A5, 2.PzBtl 14, Hildesheim- Leopard 1A5, 3.PzBtl 74, Cuxhaven/Altenwalde- Leopard 1A5, 4.PzBtl 413, Torgelow- Leopard 1A5, 4.PzBtl 383, Bad FrankenhausenScope of delivery:Plastic model kit (not assembled)Illustrated, multilingual assembly instructionsDecalsCaution!Not suitable for children under 12 years of age