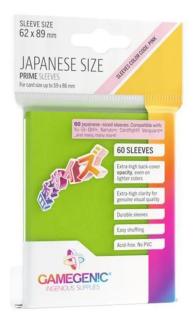

## Item no.: 344891 GGS10124 - PRIME sleeves Japanese size, lime (60 sleeves)

Product Description

Gamegenic - PRIME sleeves in Japanese size, lime (60 sleeves)

The Japanese-sized PRIME sleeves have an extra high coverage on the back, even with lighter colors. Durable sleeves prevent bent corners, scratches and damage from card shuffling. The finely structured back prevents the stacks of cards from slipping. For card game players with Japanese format cards like Yu-Gi-Oh !, Naruto, Cardfight, Vanguard and more.

- Extra high coverage of the back, even with light colors
  Clear front for a clear view of your cards

- Ideal fit and size
  Durable card sleeves protect the cards from damage
  Great shuffle feeling thanks to the structured back
  Acid-free, no PVC

- Case size: 62 x 89 mm
  Color: lime
- Number of pieces: 60
  Acid-free, no PVC

Scan this QR code to view the product All details, up-to-date prices and availability