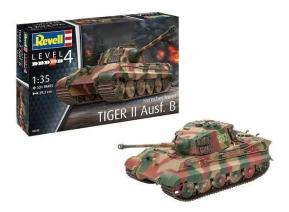

## Item no.: 397482 63249 - Model Set Tiger II Ausf. B

Item no.: 397482 shipping weight: 0.10 kg Manufacturer: Revell

## Product Description

Model kit of the legendary Tiger II, also known as the King Tiger, with Henschel turret.- Extensive chassis with torsion bar suspension- Easy to assemble vinyl track- Rotatable turret- Height-adjustable gun- Turret hatches can be displayed open- Recommended age 12- Scale 1:35- Individual parts 331Authentic representation of the following versions:501st Heavy Panzer Battalion, Battle of Bulge, 16/12/1944Tank 332, captured by US Army 463rd Ordnance, Evacuation Company, La Gleize, 25/12/19443rd Company of the 502nd Heavy Panzer Battalion, Cassel 31/05/1945Scope of delivery:Kit incl. decal. Assembly instructions and decalCaution:Not suitable for children under 12 years.