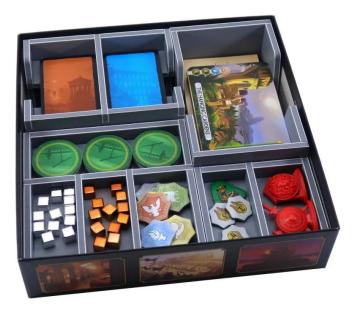

## Product Description

Insert: 7 Wonders Duel and the extensions Pantheon and Agora

Compatible with 7 Wonders Duel® and the extensions Pantheon® and Agora®

The design offers both efficient storage and improved game play. Many of the shelves can be used during the game and make assembly and dismantling times much easier. The rules and game boards act as covers on the compartments.

This product consists of a flat pack with 2 Evacore plates. The panels must be assembled quickly and easily using ordinary PVA glue. Detailed instructions are included in the packaging.

Note: The insert is intended for games with the outer dimensions of the box of 20.8 x 20.8 x 5.3 cm.